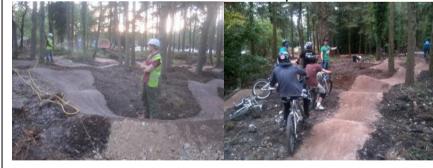

## **Case Study**

As part of The One South West Cycling Project, DMS and Architrail where appointed to design and install a pump track and pump trail for mountain bike riders at Haldon Forest Park.

The new trail has been designed and built to enable mountain bike users, of all abilities, the opportunity to improve their cycling ability, balance and handling within a safe environment.

The pump track and trail include the following TTF:-Berm's, Rollers,

Working closely with our partners Architrail and Capita Symonds we designed and constructed the flowing pump track and trail within the project deadline and budget. Our combined expertise enabled a professionally managed project which has delivered fantastic results.

Link: <a href="http://www.moredirt.co.uk/gallery">http://www.moredirt.co.uk/gallery</a> photo.php?id=49911

Pump track during construction

Pump Track in use